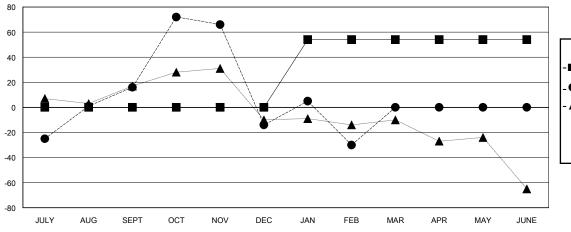

## District 4 L3

Results as of: 2/29/2024

| GMT: | LOCATION CALIFORNIA | GMT CA |
|------|---------------------|--------|

| Clubs                 |               |           |               | Members RESULTS FOR 2023-2024 |                        |                         |                                                    |
|-----------------------|---------------|-----------|---------------|-------------------------------|------------------------|-------------------------|----------------------------------------------------|
| RESULTS FOR 2023-2024 |               |           |               |                               |                        |                         |                                                    |
| QUARTER               | NEW CLUB GOAL | NEW CLUBS | DROPPED CLUBS | QUARTER MEMB                  | SER GROWTH NET<br>GOAL | MEMBER GROWTH<br>ACTUAL | DROPPED<br>MEMBERS ACTUAL<br>(including transfers) |
| JULY/AUG/SEPT         | 1             | 1         | 1             | JULY/AUG/SEPT                 | 0                      | 98                      | 75                                                 |
| OCT/NOV/DEC           | 0             | 1         | 3             | OCT/NOV/DEC                   | 0                      | 85                      | 114                                                |
| JAN/FEB/MAR           | 2             | 0         | 2             | JAN/FEB/MAR                   | 54                     | 71                      | 58                                                 |
| APR/MAY/JUNE          | 3             | 0         | 0             | APR/MAY/JUNE                  | 0                      | 0                       | 0                                                  |

## GOALS AND ACTUAL MEMBERS CUMULATIVE

| _ |   |        |        |     |      |
|---|---|--------|--------|-----|------|
|   | _ | MEMBER | GROWTH | NFT | GOAL |
|   |   |        |        |     |      |

● - MEMBER GROWTH ACTUAL

- ▲ - LAST YEAR MEMBERSHIP ACTUAL

|   | DROPPED CLUBS: 6 |     |
|---|------------------|-----|
| , | DROPPED MEMBERS  |     |
|   | DECEASED         | 12  |
|   | CLUB CANCELLED   | 65  |
|   | OTHER            | 170 |
|   | TOTAL            | 247 |