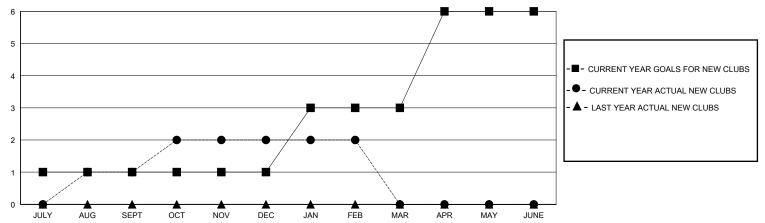

## District 4 L3

Results as of: 2/29/2024

| GMT: | LOCATION CALIFORNIA | GMT CA |
|------|---------------------|--------|

| Clubs                 |               |           |               | Members RESULTS FOR 2023-2024 |                        |                         |                                                    |
|-----------------------|---------------|-----------|---------------|-------------------------------|------------------------|-------------------------|----------------------------------------------------|
| RESULTS FOR 2023-2024 |               |           |               |                               |                        |                         |                                                    |
| QUARTER               | NEW CLUB GOAL | NEW CLUBS | DROPPED CLUBS | QUARTER MEMB                  | SER GROWTH NET<br>GOAL | MEMBER GROWTH<br>ACTUAL | DROPPED<br>MEMBERS ACTUAL<br>(including transfers) |
| JULY/AUG/SEPT         | 1             | 1         | 1             | JULY/AUG/SEPT                 | 0                      | 98                      | 75                                                 |
| OCT/NOV/DEC           | 0             | 1         | 3             | OCT/NOV/DEC                   | 0                      | 85                      | 114                                                |
| JAN/FEB/MAR           | 2             | 0         | 2             | JAN/FEB/MAR                   | 54                     | 71                      | 58                                                 |
| APR/MAY/JUNE          | 3             | 0         | 0             | APR/MAY/JUNE                  | 0                      | 0                       | 0                                                  |

## GOALS AND ACTUAL NEW CLUBS CUMULATIVE